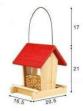

bird house(NW-018)

bird house(NW-099)

bird house(NW-020)

bird house(NW-019)

bird house(NW-100)

bird house(NW-021)

insect house(KCW-002)

insect house(KCW-009)