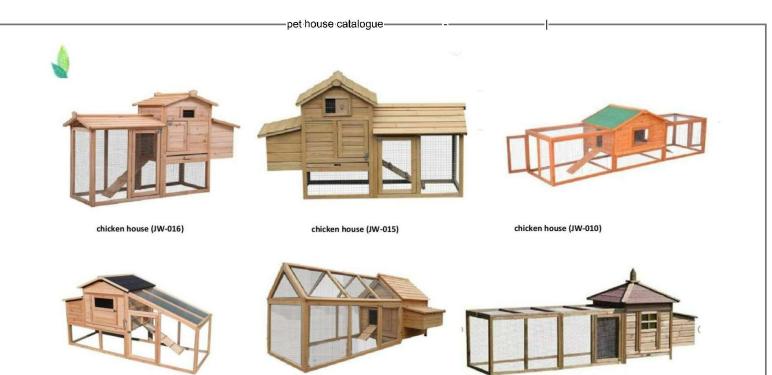

rabbit house (TW-022)

rabbit house (TW-004)

chicken house (JW-017)

chicken house (JW-001)

chicken house (JW-003)

chicken house (JW-018)

chicken house (JW-013)

chicken house (JW-019)