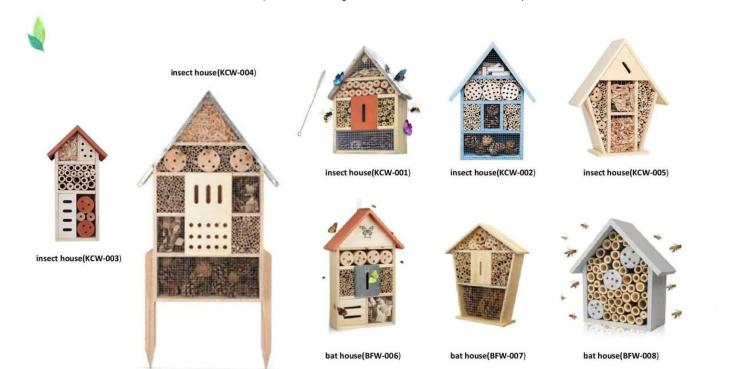

bird house(NW-018)

bird house(NW-099)

bird house(NW-020)

bird house(NW-019)

bird house(NW-100)

bird house(NW-021)

insect house(KCW-002)

insect house(KCW-009)

insect house(BFW-007)

bird house(NW-001)

bird house(NW-013)

bird house(NW-009)

bird house(NW-014)

bird house(NW-003)

bird house(NW-008)

bird house(NW-015)