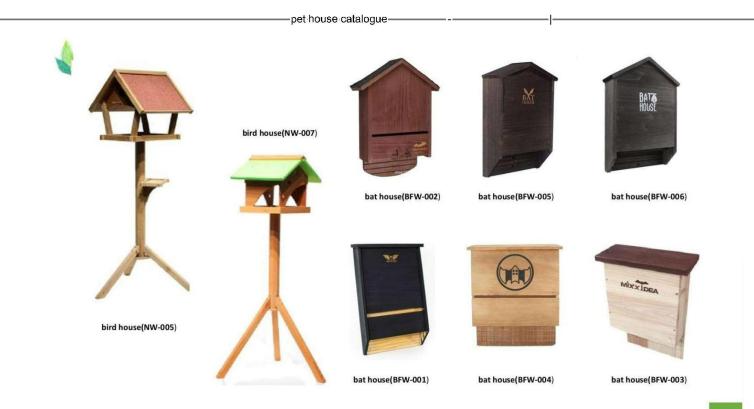

insect house(BFW-007)

bird house(NW-001)

bird house(NW-013)

bird house(NW-009)

bird house(NW-014)

bird house(NW-003)

bird house(NW-008)

bird house(NW-015)