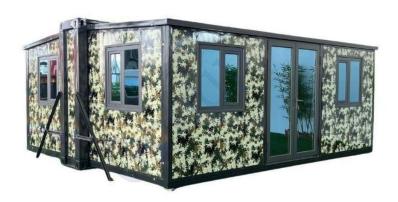

### ONE BECROOM, TWO LVING ROOMS TWO BEDROOMS, TWO LIVING ROOMS

TWO BEDROOMS, TWO
LIVING ROOMS MASTER
BEDROOM TWO
BEDROCMS, TWO LIVING
RDOMS SIDE BEDROOM

Folding flat container houses are sturdy and durable, with a sturdy outer shell that is resistant to earthquake and deformation, and has good sealing properties. They can also be assembled to expand usage space, such as conference rooms, dormitories, kitchens, bathrooms, etc. They are the performance, good shock resistence, waterproof, fireproof, and corrosion-resistant weight.

Prefab flat pack container house is sturdy and durable, with strong seismic resistance and deformation resistance. It has good sealing performance and can be assembled to expand the usage space, such Production duration nitchens, bathrooms, etc. It is easy to disassemble and has superior performance, stable and firm performance, good shockproof performance, waterproof, fireproof, and corrosion-resistant weight.