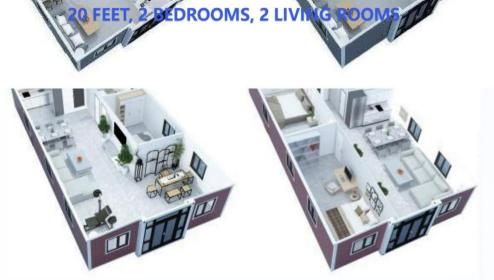

| Wiring                                                                                                               | Incoming Line 6 <sup>2</sup> , Air conditioning socket 4 <sup>2</sup> , Ordinary socket 2.5 <sup>2</sup> ,<br>Lighting 1.5 <sup>2</sup> , (Circuit that meets certification requirements can be<br>customized according to the country) |  |  |  |
| Accessory                            | Including top corner line, skirting line, corner wrapping, waterproof tape, sling, structural adhesive, and glue gun |                                                                                                                                                                                                                                         |  |  |  |









BEDDOOM, 2 LIVING ROOMS

**40 FEET, 2 BEDROOMS, 2 LIVING ROOMS** 



# Product Introduction--F700-20FT narrow version expandable folding container house

The expandable folding container has a unique appearance and spatial layout.

The expandable folding structure increases the available space inside the house, creating a larger living space. It can be quickly assembled and disassembled, with a folding width of only 0.7m, making it easy to move to different places. Whether it's outdoor adventure, camping, or home emergency rescue, the folding container house can provide convenient living solutions.

Moreover, the occupies a smaller area, with 3 units per 20FT container and 6 units per 40HQ container, which further saves transportation costs.



## **Product Skeleton Diagram**





### **