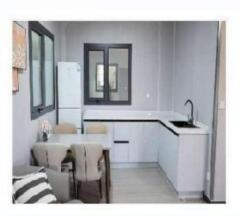

### **Internal Decoration of the Product**

| Loading Quantity                        | 1 40HQ shipping container can hold 6 sets. |                                                                                                                                                                                                                                         |  |  |
|-----------------------------------------|--------------------------------------------|-----------------------------------------------------------------------------------------------------------------------------------------------------------------------------------------------------------------------------------------|--|--|
|                                         | Wiring                                     | Incoming Line 6 <sup>2</sup> , Air conditioning socket 4 <sup>2</sup> , Ordinary socket 2.5 <sup>2</sup> ,<br>Lighting 1.5 <sup>2</sup> , (Circuit that meets certification requirements can be<br>customized according to the country) |  |  |
| Electrical system                       | Light Switch                               | Double open, single key switch<br>(switch standard can be configured according to customer requirement)                                                                                                                                 |  |  |
|                                         | Socket                                     | Standard international three hole and five hole sockets<br>(socket standards can be configured according to customer requirements)                                                                                                      |  |  |
|                                         | Light                                      | Bull 30 * 30 flat lamp, large ceiling lamp                                                                                                                                                                                              |  |  |
|                                         | Circuit breaker system                     | One 32A leakage protector, Voltage 220V, 50HZ                                                                                                                                                                                           |  |  |
| Doors and windows                       | Steel single door                          | 840*2030mm                                                                                                                                                                                                                              |  |  |
| Dones and who done                      | Plastic steel sliding window               | 920*920mm                                                                                                                                                                                                                               |  |  |
| Ground                                  | Floor on both sides                        | Bamboo plywood 18mm thick                                                                                                                                                                                                               |  |  |
| 52000                                   | Center floor                               | 18mm thick fireproof cement fiber floor                                                                                                                                                                                                 |  |  |
| Wallboard                               | Inner partition board                      | T50mm EPS color steel plate                                                                                                                                                                                                             |  |  |
| Wallboard                               | Side walls, front and rear                 | T65mm EPS color steel plate                                                                                                                                                                                                             |  |  |
| Roof                                    | Internal ceiling panels                    | 200 type ceiling panel                                                                                                                                                                                                                  |  |  |
| 2005                                    | External top plate                         | T50mm EPS color steel plate+corrugated veneer t0.4mm                                                                                                                                                                                    |  |  |
| Overall framework<br>protective coating | Spray                                      | Electrostatic spray molding/straight white plastic powder                                                                                                                                                                               |  |  |
|                                         | Folding hinge                              | 130mm galvanized hinge                                                                                                                                                                                                                  |  |  |
| (fully galvanized)                      | Bottom frame                               | 60*80*2.0mm square tube                                                                                                                                                                                                                 |  |  |
| Side frame                              | Top frame                                  | 40°80°1.5mm square tube                                                                                                                                                                                                                 |  |  |