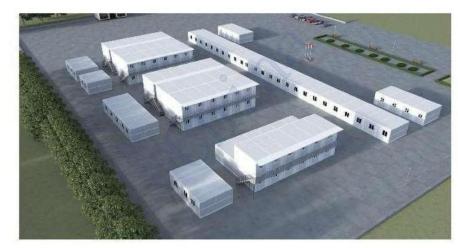

### Main Products

40FT expansion container house

CV-240002

F700-20FT narrow version expandable

20FT expansion container house

folding container house

### Main Products

➤ 20FT Folding Container House

Double decker expansion
container house

French window expand container houses

05

20FT/40FT expansion of container house

| Specification | Expanded Dimensions(L*W*H) | Internal Dimensions(L*W*H) | Folded Dimensions(L*W*H) |
|---------------|----------------------------|----------------------------|--------------------------|
|---------------|----------------------------|----------------------------|--------------------------|