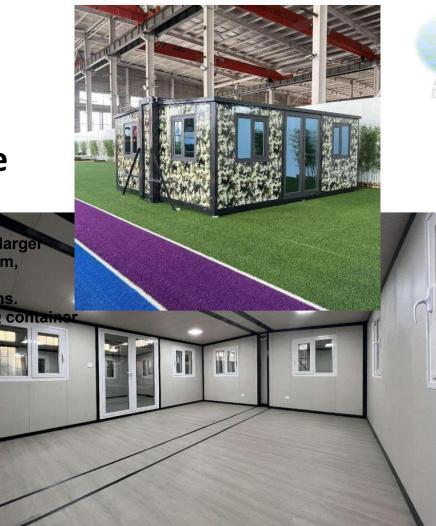

# Product Introduction--F700-20FT narrow version expandable folding container house

The expandable folding container has a unique appearance and spatial layout.

The expandable folding structure increases the available space inside the house, creating a larger living space. It can be quickly assembled and disassembled, with a folding width of only 0.7m, making it easy to move to different places. Whether it's outdoor adventure, camping, or home emergency rescue, the folding container house can provide convenient living solutions.

Moreover, the occupies a smaller area, with 3 units per 20FT container and 6 units per 40HQ container, which further saves transportation costs.