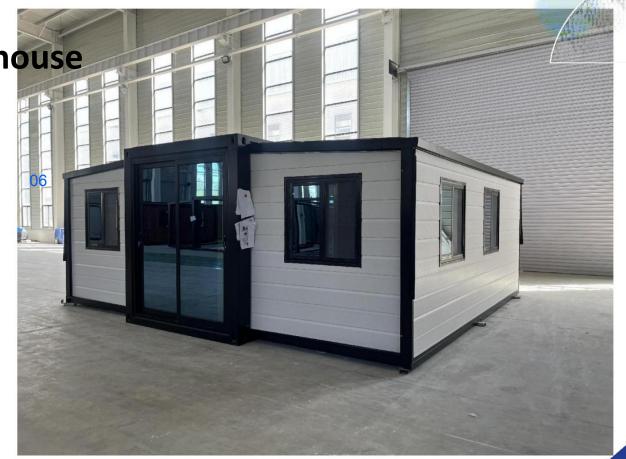

### Main Products

➤ 20FT Folding Container House

Double decker expansion
container house

French window expand container houses

05

20FT/40FT expansion of container house

| Specification | Expanded Dimensions(L*W*H) | Internal Dimensions(L*W*H) | Folded Dimensions(L*W*H) |
|---------------|----------------------------|----------------------------|--------------------------|
|---------------|----------------------------|----------------------------|--------------------------|

### ONE BECROOM, TWO LVING ROOMS TWO BEDROOMS, TWO LIVING ROOMS

TWO BEDROOMS, TWO
LIVING ROOMS MASTER
BEDROOM TWO
BEDROCMS, TWO LIVING
RDOMS SIDE BEDROOM

Folding flat container houses are sturdy and durable, with a sturdy outer shell that is resistant to earthquake and deformation, and has good sealing properties. They can also be assembled to expand usage space, such as conference rooms, dormitories, kitchens, bathrooms, etc. They are the performance, good shock resistence, waterproof, fireproof, and corrosion-resistant weight.

Prefab flat pack container house is sturdy and durable, with strong seismic resistance and deformation resistance. It has good sealing performance and can be assembled to expand the usage space, such Production duration nitchens, bathrooms, etc. It is easy to disassemble and has superior performance, stable and firm performance, good shockproof performance, waterproof, fireproof, and corrosion-resistant weight.