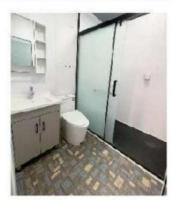

### **Internal Decoration of the Product**

| Loading Quantity                        | 1 40HQ shipping container can hold 6 sets. |                                                                                                                                                                                                                                         |  |  |
|-----------------------------------------|--------------------------------------------|-----------------------------------------------------------------------------------------------------------------------------------------------------------------------------------------------------------------------------------------|--|--|
|                                         | Wiring                                     | Incoming Line 6 <sup>2</sup> , Air conditioning socket 4 <sup>2</sup> , Ordinary socket 2.5 <sup>2</sup> ,<br>Lighting 1.5 <sup>2</sup> , (Circuit that meets certification requirements can be<br>customized according to the country) |  |  |
| Electrical system                       | Light Switch                               | Double open, single key switch<br>(switch standard can be configured according to customer requirement)                                                                                                                                 |  |  |
|                                         | Socket                                     | Standard international three hole and five hole sockets<br>(socket standards can be configured according to customer requirements)                                                                                                      |  |  |
|                                         | Light                                      | Bull 30 * 30 flat lamp, large ceiling lamp                                                                                                                                                                                              |  |  |
|                                         | Circuit breaker system                     | One 32A leakage protector, Voltage 220V, 50HZ                                                                                                                                                                                           |  |  |
| Doors and windows                       | Steel single door                          | 840*2030mm                                                                                                                                                                                                                              |  |  |
| Dones and who done                      | Plastic steel sliding window               | 920*920mm                                                                                                                                                                                                                               |  |  |
| Ground                                  | Floor on both sides                        | Bamboo plywood 18mm thick                                                                                                                                                                                                               |  |  |
| 52000                                   | Center floor                               | 18mm thick fireproof cement fiber floor                                                                                                                                                                                                 |  |  |
| Wallboard                               | Inner partition board                      | T50mm EPS color steel plate                                                                                                                                                                                                             |  |  |
| Wallboard                               | Side walls, front and rear                 | T65mm EPS color steel plate                                                                                                                                                                                                             |  |  |
| Roof                                    | Internal ceiling panels                    | 200 type ceiling panel                                                                                                                                                                                                                  |  |  |
| 2005                                    | External top plate                         | T50mm EPS color steel plate+corrugated veneer t0.4mm                                                                                                                                                                                    |  |  |
| Overall framework<br>protective coating | Spray                                      | Electrostatic spray molding/straight white plastic powder                                                                                                                                                                               |  |  |
|                                         | Folding hinge                              | 130mm galvanized hinge                                                                                                                                                                                                                  |  |  |
| (fully galvanized)                      | Bottom frame                               | 60*80*2.0mm square tube                                                                                                                                                                                                                 |  |  |
| Side frame                              | Top frame                                  | 40°80°1.5mm square tube                                                                                                                                                                                                                 |  |  |