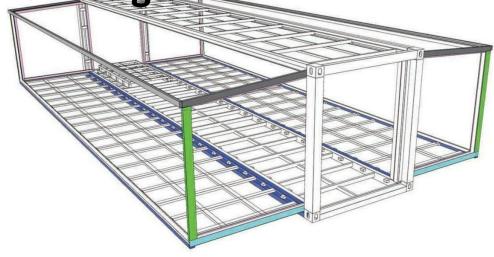

**Product Skeleton Diagram** 

20 FEET EXPANDABLE FOLDING CONTAINER HOUSE

40 FEET EXPANDABLE FOLDING CONTAINER HOUSE

## **Product Skeleton Diagram**