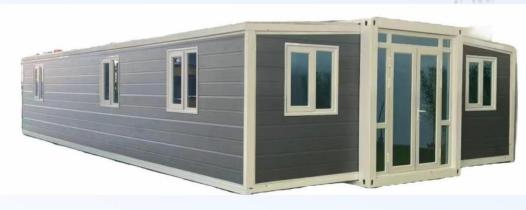

# Product Introduction--F700-20FT narrow version expandable folding container house

The expandable folding container has a unique appearance and spatial layout.

The expandable folding structure increases the available space inside the house, creating a larger living space. It can be quickly assembled and disassembled, with a folding width of only 0.7m, making it easy to move to different places. Whether it's outdoor adventure, camping, or home emergency rescue, the folding container house can provide convenient living solutions.

Moreover, the occupies a smaller area, with 3 units per 20FT container and 6 units per 40HQ container, which further saves transportation costs.