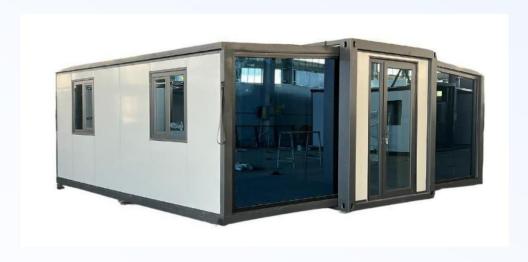

### Main Products

➤ 20FT Folding Container House

Double decker expansion
container house

French window expand container houses

05

20FT/40FT expansion of container house

| Specification | Expanded Dimensions(L*W*H) | Internal Dimensions(L*W*H) | Folded Dimensions(L*W*H) |
|---------------|----------------------------|----------------------------|--------------------------|
|---------------|----------------------------|----------------------------|--------------------------|

### ONE BECROOM, TWO LVING ROOMS TWO BEDROOMS, TWO LIVING ROOMS

TWO BEDROOMS, TWO
LIVING ROOMS MASTER
BEDROOM TWO
BEDROCMS, TWO LIVING
RDOMS SIDE BEDROOM

Folding flat container houses are sturdy and durable, with a sturdy outer shell that is resistant to earthquake and deformation, and has good sealing properties. They can also be assembled to expand usage space, such as conference rooms, dormitories, kitchens, bathrooms, etc. They are the performance, good shock resistence, waterproof, fireproof, and corrosion-resistant weight.

Prefab flat pack container house is sturdy and durable, with strong seismic resistance and deformation resistance. It has good sealing performance and can be assembled to expand the usage space, such Production duration nitchens, bathrooms, etc. It is easy to disassemble and has superior performance, stable and firm performance, good shockproof performance, waterproof, fireproof, and corrosion-resistant weight.