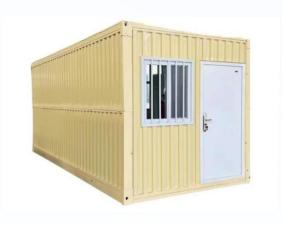

### Main Products

40FT expansion container house

CV-240002

F700-20FT narrow version expandable

20FT expansion container house

folding container house

# Product Introduction--F700-20FT narrow version expandable folding container house

The expandable folding container has a unique appearance and spatial layout.

The expandable folding structure increases the available space inside the house, creating a larger living space. It can be quickly assembled and disassembled, with a folding width of only 0.7m, making it easy to move to different places. Whether it's outdoor adventure, camping, or home emergency rescue, the folding container house can provide convenient living solutions.

Moreover, the occupies a smaller area, with 3 units per 20FT container and 6 units per 40HQ container, which further saves transportation costs.