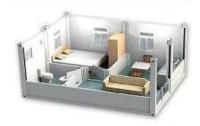

BEDDOOM, 2 LIVING ROOMS

**40 FEET, 2 BEDROOMS, 2 LIVING ROOMS** 

### ONE BECROOM, TWO LVING ROOMS TWO BEDROOMS, TWO LIVING ROOMS

TWO BEDROOMS, TWO
LIVING ROOMS MASTER
BEDROOM TWO
BEDROCMS, TWO LIVING
RDOMS SIDE BEDROOM

Folding flat container houses are sturdy and durable, with a sturdy outer shell that is resistant to earthquake and deformation, and has good sealing properties. They can also be assembled to expand usage space, such as conference rooms, dormitories, kitchens, bathrooms, etc. They are the performance, good shock resistence, waterproof, fireproof, and corrosion-resistant weight.