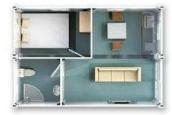

### ONE BECROOM, TWO LVING ROOMS TWO BEDROOMS, TWO LIVING ROOMS

TWO BEDROOMS, TWO
LIVING ROOMS MASTER
BEDROOM TWO
BEDROCMS, TWO LIVING
RDOMS SIDE BEDROOM

Folding flat container houses are sturdy and durable, with a sturdy outer shell that is resistant to earthquake and deformation, and has good sealing properties. They can also be assembled to expand usage space, such as conference rooms, dormitories, kitchens, bathrooms, etc. They are the performance, good shock resistence, waterproof, fireproof, and corrosion-resistant weight.

Prefab flat pack container house is sturdy and durable, with strong seismic resistance and deformation resistance. It has good sealing performance and can be assembled to expand the usage space, such Production duration nitchens, bathrooms, etc. It is easy to disassemble and has superior performance, stable and firm performance, good shockproof performance, waterproof, fireproof, and corrosion-resistant weight.