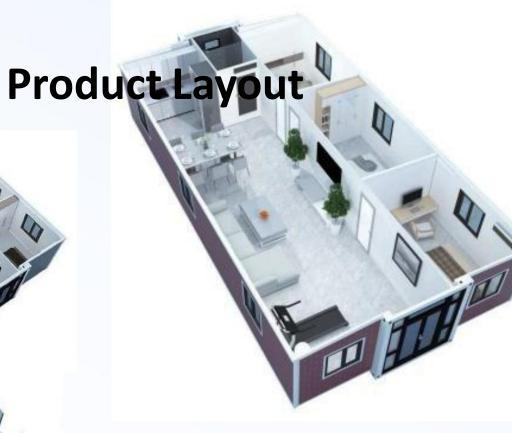

| Wiring                                                                                                               | Incoming Line 6 <sup>2</sup> , Air conditioning socket 4 <sup>2</sup> , Ordinary socket 2.5 <sup>2</sup> ,<br>Lighting 1.5 <sup>2</sup> , (Circuit that meets certification requirements can be<br>customized according to the country) |  |  |  |
| Accessory                            | Including top corner line, skirting line, corner wrapping, waterproof tape, sling, structural adhesive, and glue gun |                                                                                                                                                                                                                                         |  |  |  |









BEDDOOM, 2 LIVING ROOMS

**40 FEET, 2 BEDROOMS, 2 LIVING ROOMS** 



# Product Introduction--F700-20FT narrow version expandable folding container house

The expandable folding container has a unique appearance and spatial layout.

The expandable folding structure increases the available space inside the house, creating a larger living space. It can be quickly assembled and disassembled, with a folding width of only 0.7m, making it easy to move to different places. Whether it's outdoor adventure, camping, or home emergency rescue, the folding container house can provide convenient living solutions.

Moreover, the occupies a smaller area, with 3 units per 20FT container and 6 units per 40HQ container, which further saves transportation costs.



## **Product Skeleton Diagram**





##