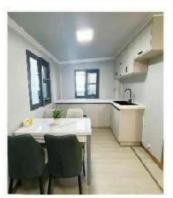

### **Internal Decoration of the Product**

| Loading Quantity                        | 1 40HQ shipping container can hold 6 sets. |                                                                                                                                                                                                                                         |  |  |
|-----------------------------------------|--------------------------------------------|-----------------------------------------------------------------------------------------------------------------------------------------------------------------------------------------------------------------------------------------|--|--|
|                                         | Wiring                                     | Incoming Line 6 <sup>2</sup> , Air conditioning socket 4 <sup>2</sup> , Ordinary socket 2.5 <sup>2</sup> ,<br>Lighting 1.5 <sup>2</sup> , (Circuit that meets certification requirements can be<br>customized according to the country) |  |  |
| Electrical system                       | Light Switch                               | Double open, single key switch<br>(switch standard can be configured according to customer requirement)                                                                                                                                 |  |  |
|                                         | Socket                                     | Standard international three hole and five hole sockets<br>(socket standards can be configured according to customer requirements)                                                                                                      |  |  |
|                                         | Light                                      | Bull 30 * 30 flat lamp, large ceiling lamp                                                                                                                                                                                              |  |  |
|                                         | Circuit breaker system                     | One 32A leakage protector, Voltage 220V, 50HZ                                                                                                                                                                                           |  |  |
| Doors and windows                       | Steel single door                          | 840*2030mm                                                                                                                                                                                                                              |  |  |
| Dones and who done                      | Plastic steel sliding window               | 920*920mm                                                                                                                                                                                                                               |  |  |
| Ground                                  | Floor on both sides                        | Bamboo plywood 18mm thick                                                                                                                                                                                                               |  |  |
| 52000                                   | Center floor                               | 18mm thick fireproof cement fiber floor                                                                                                                                                                                                 |  |  |
| Wallboard                               | Inner partition board                      | T50mm EPS color steel plate                                                                                                                                                                                                             |  |  |
| Wallboard                               | Side walls, front and rear                 | T65mm EPS color steel plate                                                                                                                                                                                                             |  |  |
| Roof                                    | Internal ceiling panels                    | 200 type ceiling panel                                                                                                                                                                                                                  |  |  |
| 2005                                    | External top plate                         | T50mm EPS color steel plate+corrugated veneer t0.4mm                                                                                                                                                                                    |  |  |
| Overall framework<br>protective coating | Spray                                      | Electrostatic spray molding/straight white plastic powder                                                                                                                                                                               |  |  |
|                                         | Folding hinge                              | 130mm galvanized hinge                                                                                                                                                                                                                  |  |  |
| (fully galvanized)                      | Bottom frame                               | 60*80*2.0mm square tube                                                                                                                                                                                                                 |  |  |
| Side frame                              | Top frame                                  | 40°80°1.5mm square tube                                                                                                                                                                                                                 |  |  |