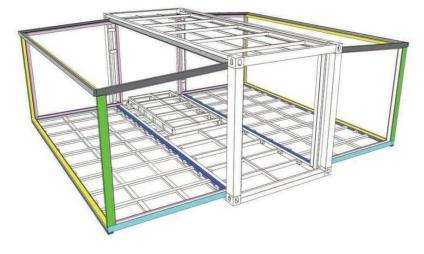

**Product Skeleton Diagram** 

20 FEET EXPANDABLE FOLDING CONTAINER HOUSE

40 FEET EXPANDABLE FOLDING CONTAINER HOUSE

## **Product Skeleton Diagram**