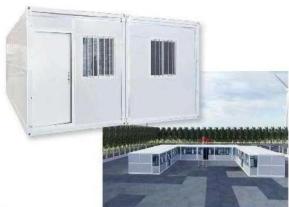

# Product Introduction--F700-20FT narrow version expandable folding container house

The expandable folding container has a unique appearance and spatial layout.

The expandable folding structure increases the available space inside the house, creating a larger living space. It can be quickly assembled and disassembled, with a folding width of only 0.7m, making it easy to move to different places. Whether it's outdoor adventure, camping, or home emergency rescue, the folding container house can provide convenient living solutions.

Moreover, the occupies a smaller area, with 3 units per 20FT container and 6 units per 40HQ container, which further saves transportation costs.