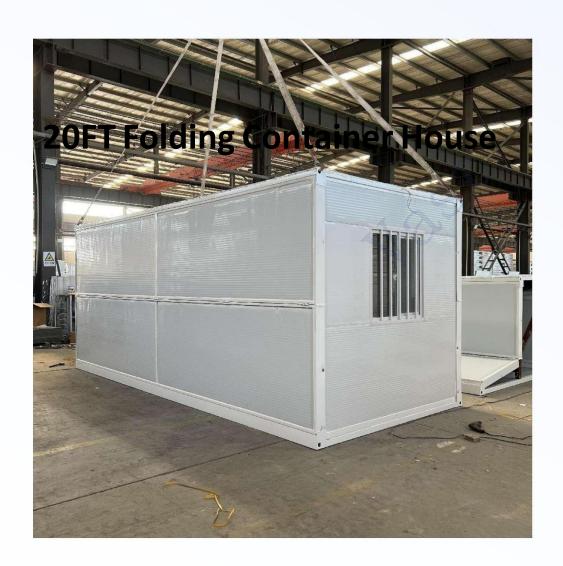

### Main Products

40FT expansion container house

CV-240002

F700-20FT narrow version expandable

20FT expansion container house

folding container house

### Main Products

➤ 20FT Folding Container House

Double decker expansion
container house

French window expand container houses

05

20FT/40FT expansion of container house

| Specification | Expanded Dimensions(L*W*H) | Internal Dimensions(L*W*H) | Folded Dimensions(L*W*H) |
|---------------|----------------------------|----------------------------|--------------------------|
|---------------|----------------------------|----------------------------|--------------------------|