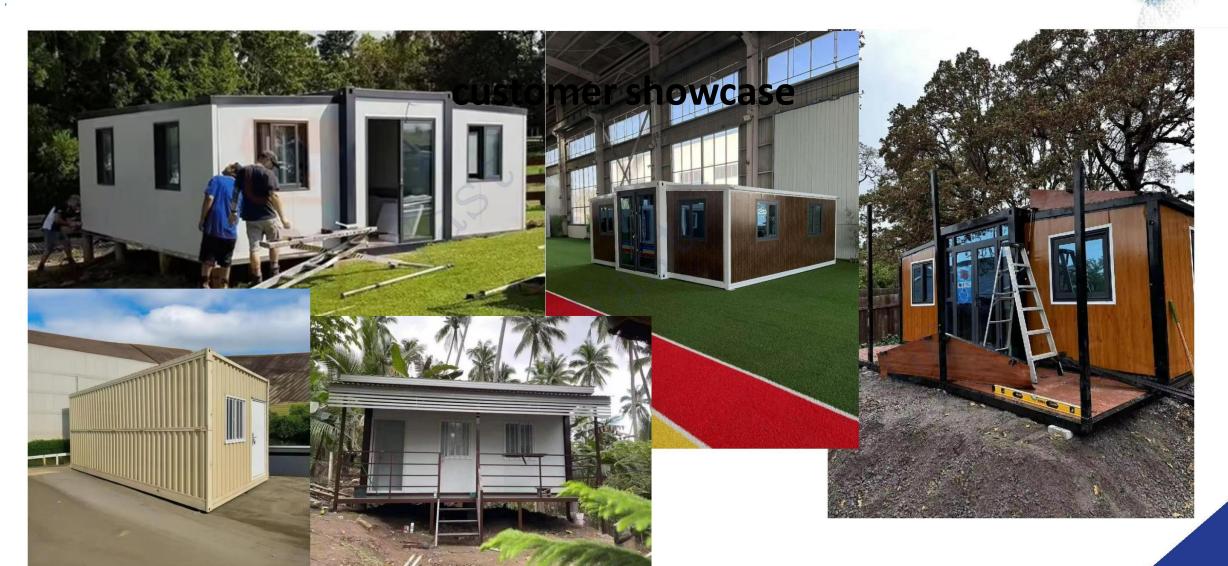

|                                                                             |  |
| Quality assurance        | The entire house meets the A-level fire protection standard.                                                                                                                                                                                                                                                                                                                                                                                                 |                                                                             |  |