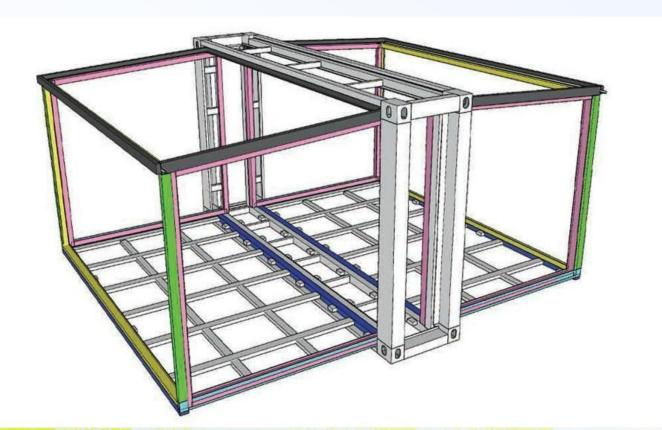

**Product Skeleton Diagram** 

20 FEET EXPANDABLE FOLDING CONTAINER HOUSE

40 FEET EXPANDABLE FOLDING CONTAINER HOUSE

## **Product Skeleton Diagram**