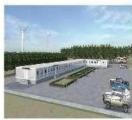

# Product Introduction--F700-20FT narrow version expandable folding container house

The expandable folding container has a unique appearance and spatial layout.

The expandable folding structure increases the available space inside the house, creating a larger living space. It can be quickly assembled and disassembled, with a folding width of only 0.7m, making it easy to move to different places. Whether it's outdoor adventure, camping, or home emergency rescue, the folding container house can provide convenient living solutions.

Moreover, the occupies a smaller area, with 3 units per 20FT container and 6 units per 40HQ container, which further saves transportation costs.