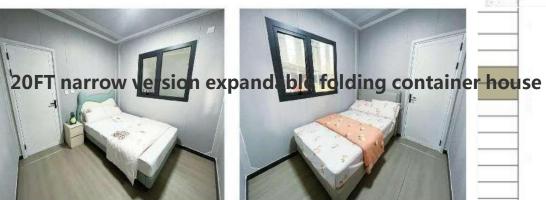

# Product Introduction--F700-20FT narrow version expandable folding container house

The expandable folding container has a unique appearance and spatial layout.

The expandable folding structure increases the available space inside the house, creating a larger living space. It can be quickly assembled and disassembled, with a folding width of only 0.7m, making it easy to move to different places. Whether it's outdoor adventure, camping, or home emergency rescue, the folding container house can provide convenient living solutions.

Moreover, the occupies a smaller area, with 3 units per 20FT container and 6 units per 40HQ container, which further saves transportation costs.