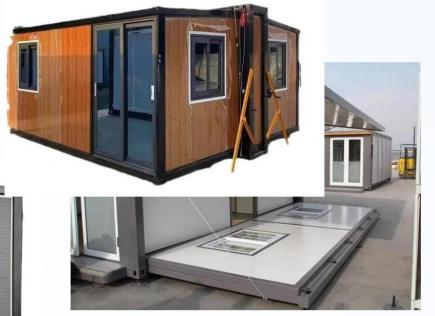

## **Product Skeleton Diagram**

### **Internal Decoration of the Product**

| Loading Quantity                        | 1 40HQ shipping container can hold 6 sets. |                                                                                                                                                                                                                                         |  |  |
|-----------------------------------------|--------------------------------------------|-----------------------------------------------------------------------------------------------------------------------------------------------------------------------------------------------------------------------------------------|--|--|
|                                         | Wiring                                     | Incoming Line 6 <sup>2</sup> , Air conditioning socket 4 <sup>2</sup> , Ordinary socket 2.5 <sup>2</sup> ,<br>Lighting 1.5 <sup>2</sup> , (Circuit that meets certification requirements can be<br>customized according to the country) |  |  |
| Electrical system                       | Light Switch                               | Double open, single key switch<br>(switch standard can be configured according to customer requirement)                                                                                                                                 |  |  |
|                                         | Socket                                     | Standard international three hole and five hole sockets<br>(socket standards can be configured according to customer requirements)                                                                                                      |  |  |
|                                         | Light                                      | Bull 30 * 30 flat lamp, large ceiling lamp                                                                                                                                                                                              |  |  |
|                                         | Circuit breaker system                     | One 32A leakage protector, Voltage 220V, 50HZ                                                                                                                                                                                           |  |  |
| Doors and windows                       | Steel single door                          | 840*2030mm                                                                                                                                                                                                                              |  |  |
| Dones and who done                      | Plastic steel sliding window               | 920*920mm                                                                                                                                                                                                                               |  |  |
| Ground                                  | Floor on both sides                        | Bamboo plywood 18mm thick                                                                                                                                                                                                               |  |  |
| 52000                                   | Center floor                               | 18mm thick fireproof cement fiber floor                                                                                                                                                                                                 |  |  |
| Wallboard                               | Inner partition board                      | T50mm EPS color steel plate                                                                                                                                                                                                             |  |  |
| Wallboard                               | Side walls, front and rear                 | T65mm EPS color steel plate                                                                                                                                                                                                             |  |  |
| Roof                                    | Internal ceiling panels                    | 200 type ceiling panel                                                                                                                                                                                                                  |  |  |
| 2005                                    | External top plate                         | T50mm EPS color steel plate+corrugated veneer t0.4mm                                                                                                                                                                                    |  |  |
| Overall framework<br>protective coating | Spray                                      | Electrostatic spray molding/straight white plastic powder                                                                                                                                                                               |  |  |
|                                         | Folding hinge                              | 130mm galvanized hinge                                                                                                                                                                                                                  |  |  |
| (fully galvanized)                      | Bottom frame                               | 60*80*2.0mm square tube                                                                                                                                                                                                                 |  |  |
| Side frame                              | Top frame                                  | 40°80°1.5mm square tube                                                                                                                                                                                                                 |  |  |