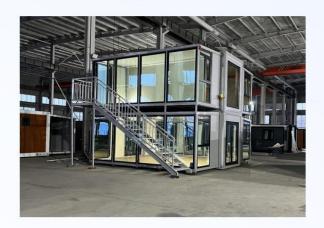

### Main Products

➤ 20FT Folding Container House

Double decker expansion
container house

French window expand container houses

05

20FT/40FT expansion of container house

| Specification | Expanded Dimensions(L*W*H) | Internal Dimensions(L*W*H) | Folded Dimensions(L*W*H) |
|---------------|----------------------------|----------------------------|--------------------------|
|---------------|----------------------------|----------------------------|--------------------------|

### ONE BECROOM, TWO LVING ROOMS TWO BEDROOMS, TWO LIVING ROOMS

TWO BEDROOMS, TWO
LIVING ROOMS MASTER
BEDROOM TWO
BEDROCMS, TWO LIVING
RDOMS SIDE BEDROOM

Folding flat container houses are sturdy and durable, with a sturdy outer shell that is resistant to earthquake and deformation, and has good sealing properties. They can also be assembled to expand usage space, such as conference rooms, dormitories, kitchens, bathrooms, etc. They are the performance, good shock resistence, waterproof, fireproof, and corrosion-resistant weight.