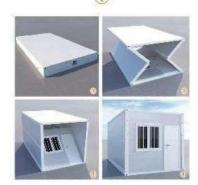

| ils, floor nails, cross half round head                             | 1         | set                        |                   |

### **Product Introduction**

It can be used for medical disaster relief, military barracks, post earthquake resettlement, highways, railways, buildings, wind power, optoelectronics, oil exploration, emergency response of dangerous buildings, etc. Quick and convenient disassembly and assembly, no need for professional construction teams, no construction waste, shortening disassembly and assembly time, no damage for secondary utilization, saving transportation and disassembly costs, beautiful, durable, low-carbon, green, and environmentally friendly.









### **Product Parameters**

### Folding Container House Configuration Parameters

|                          | External dimensions (mm)                                                                                                                                                                                                                                                                                                                                                                                                                                     | 5800 length*2440 width*2500 height                                          |  |
|--------------------------|-----------------------------------------------------------------------------------------------------------------------------------