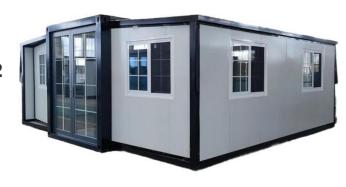

# Product Introduction--F700-20FT narrow version expandable folding container house

The expandable folding container has a unique appearance and spatial layout.

The expandable folding structure increases the available space inside the house, creating a larger living space. It can be quickly assembled and disassembled, with a folding width of only 0.7m, making it easy to move to different places. Whether it's outdoor adventure, camping, or home emergency rescue, the folding container house can provide convenient living solutions.

Moreover, the occupies a smaller area, with 3 units per 20FT container and 6 units per 40HQ container, which further saves transportation costs.